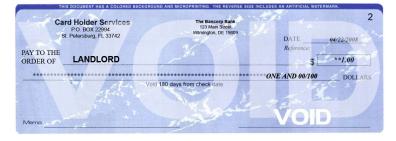

# **Request A Check**

- Access to 100% of pay
  - One free per pay period
  - Employers can provide a check 'option' to employees without having the cost of check fulfillment
- Ability to pay a third party that does not accept any form of electronic payment (e.g. landlord)
  - Request via Web or Customer Service
    - Provide payee name and address and check amount; CSR handles the rest!
    - Sent directly to Cardholder
  - Overnight delivery available for an additional fee