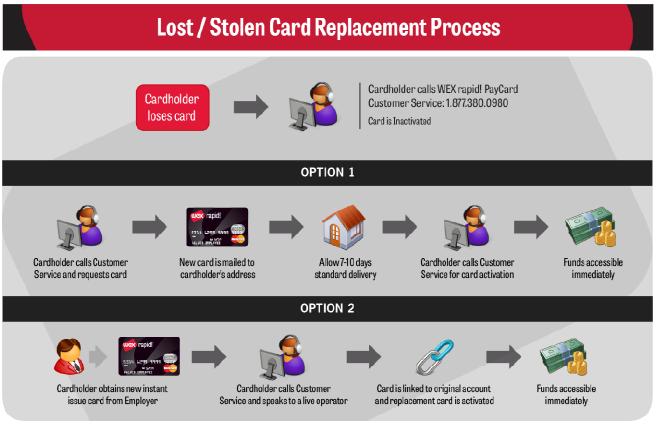

# Lost/Stolen Card Replacement Process

## IMPORTANT:

Original card number is tied to the new card number in the WEX rapid! PayCard system. The employer does NOT change the Cardholder's Direct Deposit information to accommodate for lost/stolen/changed cards.