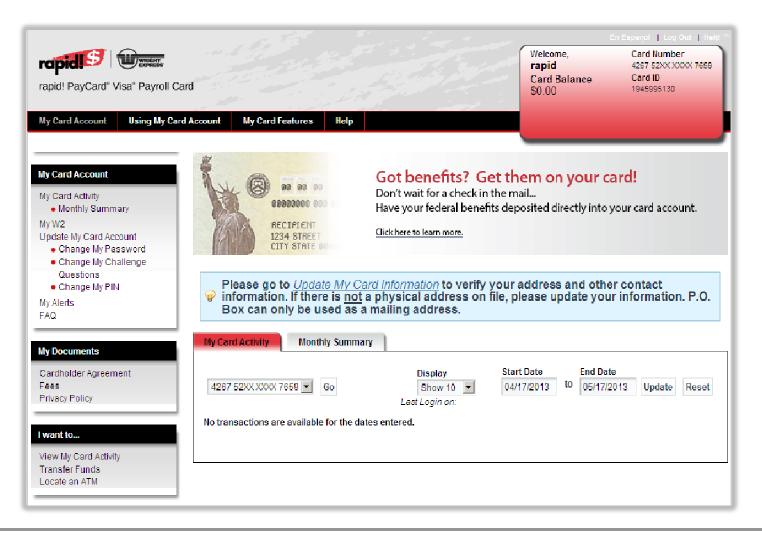

## Easy Ways to Access Your Pay

- Access your pay with no charge in any of the following ways:
- · Point of sale purchase (including cash-back, where available) · Electronic transfer to a bank account
- ChekToday convenience checks
- First transaction with no charge each pay period with the following methods:
- ATM withdrawal from Allpcint (www.allpcintnetwork.com) or MoneyPass (www.moneypass.com) US Post Office Money Order
- · Teller-assisted cash withdrawal at banks displaying the MasterCard® Acceptance Mark

# Easy ways to get your pay

The **FIRST** transaction after you are paid is **FREE** when using one of the following:

- POS Store Purchase (cash-back, where available) Always free
- Allpoint<sup>®</sup> ATM Withdrawal
- Obtain cash from any MasterCard participating bank "Over The Counter" (OTC)
- Electronic Transfer to a bank account
- US Post Office Money Order
- ChekToday, convenience checks
- Request a Check