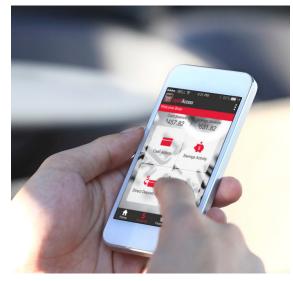

# rapid!Access 3.0 now available!

With our latest release rapid!Access 3.0, cardholders have some great new features for secure and immediate access to view and manage their account:

- First Time Login/New Card Activation all with your mobile phone
- View current balance now with running balance displayed
- Self Service options to update your password, PIN and personal information
- Direct Dial Connect with customer service from the "Contact Us" tab
- Deposit a check to your card using your smart phone
- View recent transactions
- View transaction details
- Transfer funds
- Enroll & manage text alerts
- Locate an ATM and get driving directions to selected ATMs