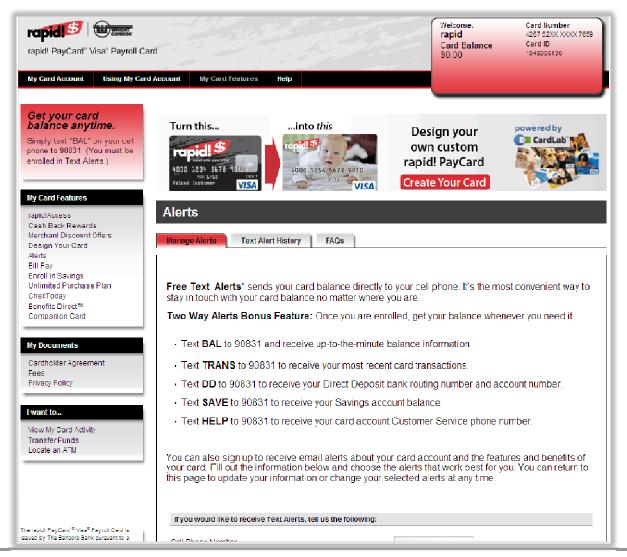

• Free Text Alerts - Enroll during activation, cardholder website or rapid! Access app (Pending Cardholder Registration)

- -Load Alerts receive a text alert when a load has been placed onto the account.
- -Low Balance Cardholder defined balance

\*Standard text messaging rates may apply. Please check with your mobile carrier and inquire about fees your carrier may associate with Text Alerts

- -**BAL-** up-to-the-minute balance information
- -**TRANS** most recent card transactions.
- -**DD** Direct Deposit bank routing number and account number.
- -SAVE Savings account balance.
- -HELP -Customer Service phone number.