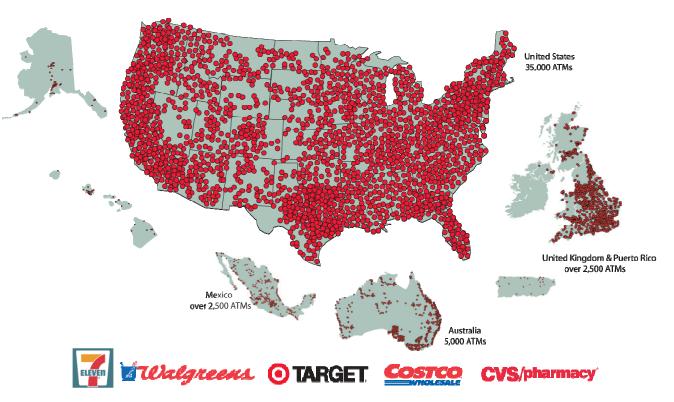

# 55,000 Surcharge-Free ATMs. Worldwide

All Cardholders will receive FREE membership to the Allpoint Network of ATMs.

## **Fast Facts**

- Largest Surcharge-Free
   ATM Network
- Access in all 50 states and 5 countries
- ATMs located in key retailers
- Your ATMs do not participate
   keep your surcharge

## Locator Technology

- iPhone, BlackBerry and Android applications
- 24/7 IVR Phone System with English & Spanish options
- GPS download capability
- Website locator