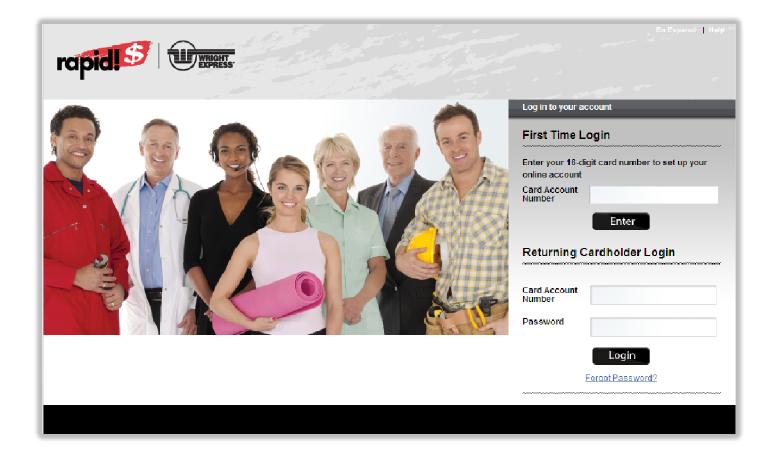

# Cardholder Website

- Free to Cardholder
- Email required for verification code
- Ability to manage account
  - Check balance and transaction history
  - Transfer to savings account
  - Card to Card Transfer