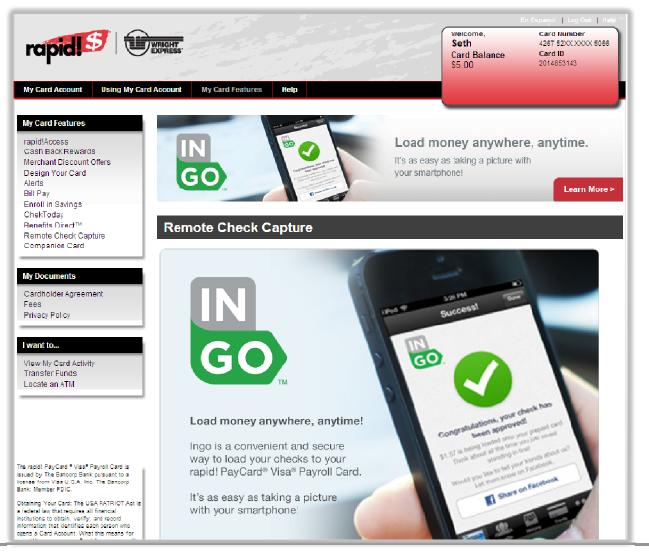

# rapid!Access 3.0 now available!

With our latest release rapid!Access 3.0, cardholders have some great new features for secure and immediate access to view and manage their account:

- First Time Login/New Card Activation all with your mobile phone
- View current balance now with running balance displayed
- Self Service options to update your password, PIN and personal information
- Direct Dial Connect with customer service from the "Contact Us" tab
- Deposit a check to your card using your smart phone
- View recent transactions
- View transaction details
- Transfer funds
- Enroll & manage text alerts
- Locate an ATM and get driving directions to selected ATMs