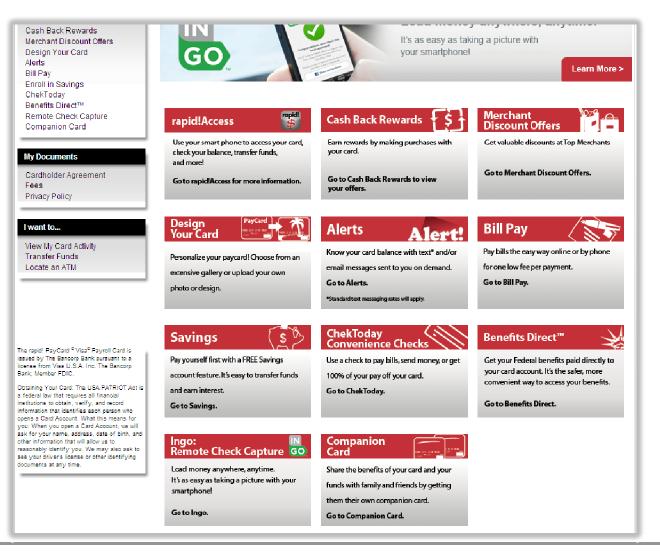

# rapid!Access 3.0 now available!

With our latest release rapid!Access 3.0, cardholders have some great new features for secure and immediate access to view and manage their account:

- First Time Login/New Card Activation all with your mobile phone
- View current balance now with running balance displayed
- Self Service options to update your password, PIN and personal information
- Direct Dial Connect with customer service from the "Contact Us" tab
- Deposit a check to your card using your smart phone
- View recent transactions
- View transaction details
- Transfer funds
- Enroll & manage text alerts
- Locate an ATM and get driving directions to selected ATMs

• Free Text Alerts - Enroll during activation, cardholder website or rapid! Access app (Pending Cardholder Registration)

- -Load Alerts receive a text alert when a load has been placed onto the account.
- -Low Balance Cardholder defined balance

\*Standard text messaging rates may apply. Please check with your mobile carrier and inquire about fees your carrier may associate with Text Alerts

- -**BAL-** up-to-the-minute balance information
- -**TRANS** most recent card transactions.
- -**DD** Direct Deposit bank routing number and account number.
- -SAVE Savings account balance.
- -HELP -Customer Service phone number.